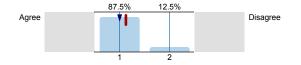

Lara Hardy 2022 Spring - 212S SPECIAL POPULATIONS SPECIAL POPULATIONS (EMSP2330 01212S) No. of responses = 8

| Survey Results                                                                          |                                                                                     |                    |            |       |          |                                    |
|-----------------------------------------------------------------------------------------|-------------------------------------------------------------------------------------|--------------------|------------|-------|----------|------------------------------------|
| 1.                                                                                      | Instructions                                                                        |                    |            |       |          |                                    |
| 1.1)                                                                                    | Outdoo                                                                              |                    |            |       |          |                                    |
| ,                                                                                       | Gender                                                                              |                    |            |       |          | n=8                                |
|                                                                                         |                                                                                     | Female (           |            |       | 25%      | 11-0                               |
|                                                                                         |                                                                                     | Male [             |            |       | 62.5%    |                                    |
|                                                                                         | Pre                                                                                 | efer not to answer |            |       | 12.5%    |                                    |
| 1.2) This course is required for my major (do not count general education requirements) |                                                                                     |                    |            |       |          |                                    |
|                                                                                         |                                                                                     | True               |            |       |          | n=8                                |
|                                                                                         |                                                                                     | False              |            |       | 0%       |                                    |
|                                                                                         |                                                                                     | I am not sure      |            |       | 12.5%    |                                    |
| 2                                                                                       | . Course and Instructor                                                             |                    |            |       |          |                                    |
| ۷.                                                                                      | Codise and instructor                                                               |                    |            |       |          |                                    |
| 2.1)                                                                                    | The course material is covered in a logical manner                                  | Agree              | 87.5%      | 12.5% | Disagree | n=8<br>av.=1.1<br>md=1<br>dev.=0.4 |
| <br>2.2)                                                                                | My instructor returns work (tests, papers, etc.) within a reasonable period of time |                    | 1<br>87.5% | 2<br> |          |                                    |
|                                                                                         |                                                                                     | Agree              | 1          | 2     | Disagree | n=8<br>av.=1.1<br>md=1<br>dev.=0.4 |
| 2.3)                                                                                    | My instructor is well prepared for class                                            |                    |            |       |          | n=8<br>av.=1.1<br>md=1<br>dev.=0.4 |
|                                                                                         |                                                                                     | Agree              | 1          |       | Disagree |                                    |
|                                                                                         |                                                                                     |                    | 1          | 2     |          | 4011                               |
| 2.4)                                                                                    | My instructor provides clear copies of classroom policies (grading, absences, etc.) |                    | 100%       | 0%    |          | n=8<br>av.=1<br>md=1<br>dev.=0     |
|                                                                                         |                                                                                     | Agree              |            |       | Disagree |                                    |
|                                                                                         |                                                                                     |                    | 1          | 2     |          |                                    |
| 2.5)                                                                                    | My instructor maintains a classroom free of disruptions                             | Agree              | 87.5%      | 12.5% | Disagree | n=8<br>av.=1.1<br>md=1<br>dev.=0.4 |
|                                                                                         |                                                                                     |                    | 100%       |       |          |                                    |
| 2.6)                                                                                    | My instructor is readily available to meet with students                            | Agree              | Ť          |       | Disagree | n=8<br>av.=1<br>md=1<br>dev.=0     |
|                                                                                         |                                                                                     |                    | 1          | 2     |          |                                    |