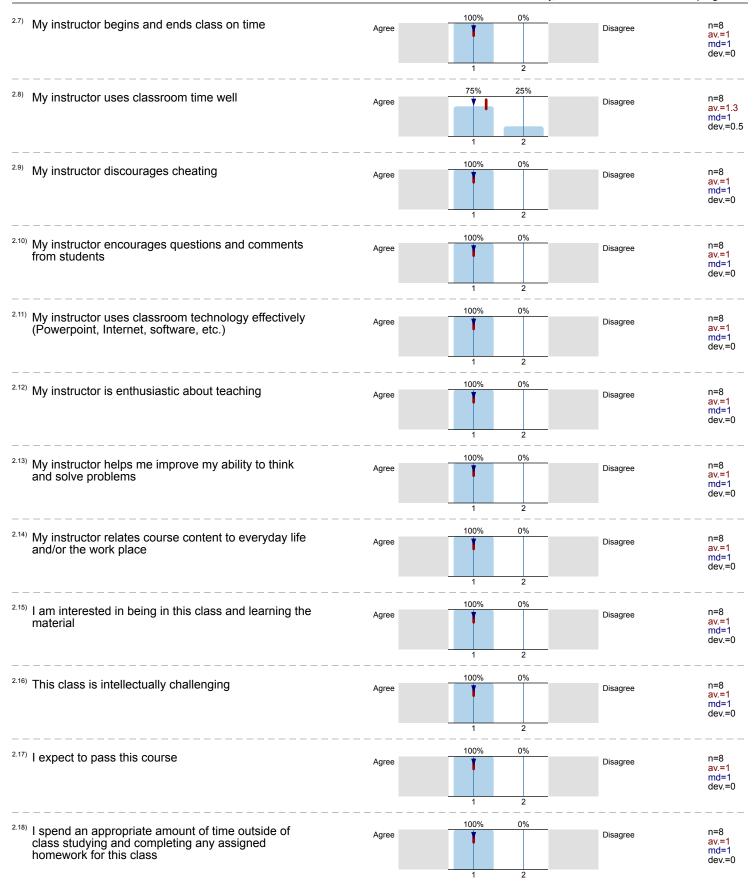

Lara Hardy 2022 Spring - 212S SPECIAL POPULATIONS SPECIAL POPULATIONS (EMSP2330 01212S) No. of responses = 8

| Survey Results                                                                          |                                                                                     |                    |            |       |          |                                    |
|-----------------------------------------------------------------------------------------|-------------------------------------------------------------------------------------|--------------------|------------|-------|----------|------------------------------------|
| 1.                                                                                      | Instructions                                                                        |                    |            |       |          |                                    |
| 1.1)                                                                                    | Outdoo                                                                              |                    |            |       |          |                                    |
| ,                                                                                       | Gender                                                                              |                    |            |       |          | n=8                                |
|                                                                                         |                                                                                     | Female (           |            |       | 25%      | 11-0                               |
|                                                                                         |                                                                                     | Male [             |            |       | 62.5%    |                                    |
|                                                                                         | Pre                                                                                 | efer not to answer |            |       | 12.5%    |                                    |
| 1.2) This course is required for my major (do not count general education requirements) |                                                                                     |                    |            |       |          |                                    |
|                                                                                         |                                                                                     | True               |            |       |          | n=8                                |
|                                                                                         |                                                                                     | False              |            |       | 0%       |                                    |
|                                                                                         |                                                                                     | I am not sure      |            |       | 12.5%    |                                    |
| 2                                                                                       | . Course and Instructor                                                             |                    |            |       |          |                                    |
| ۷.                                                                                      | Codise and instructor                                                               |                    |            |       |          |                                    |
| 2.1)                                                                                    | The course material is covered in a logical manner                                  | Agree              | 87.5%      | 12.5% | Disagree | n=8<br>av.=1.1<br>md=1<br>dev.=0.4 |
| <br>2.2)                                                                                | My instructor returns work (tests, papers, etc.) within a reasonable period of time |                    | 1<br>87.5% | 2<br> |          |                                    |
|                                                                                         |                                                                                     | Agree              | 1          | 2     | Disagree | n=8<br>av.=1.1<br>md=1<br>dev.=0.4 |
| 2.3)                                                                                    | My instructor is well prepared for class                                            |                    |            |       |          | n=8<br>av.=1.1<br>md=1<br>dev.=0.4 |
|                                                                                         |                                                                                     | Agree              | 1          |       | Disagree |                                    |
|                                                                                         |                                                                                     |                    | 1          | 2     |          | 4011                               |
| 2.4)                                                                                    | My instructor provides clear copies of classroom policies (grading, absences, etc.) |                    | 100%       | 0%    |          | n=8<br>av.=1<br>md=1<br>dev.=0     |
|                                                                                         |                                                                                     | Agree              |            |       | Disagree |                                    |
|                                                                                         |                                                                                     |                    | 1          | 2     |          |                                    |
| 2.5)                                                                                    | My instructor maintains a classroom free of disruptions                             | Agree              | 87.5%      | 12.5% | Disagree | n=8<br>av.=1.1<br>md=1<br>dev.=0.4 |
|                                                                                         |                                                                                     |                    | 100%       |       |          |                                    |
| 2.6)                                                                                    | My instructor is readily available to meet with students                            | Agree              | Ť          |       | Disagree | n=8<br>av.=1<br>md=1<br>dev.=0     |
|                                                                                         |                                                                                     |                    | 1          | 2     |          |                                    |