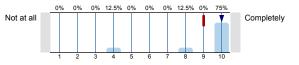

## 3. Overall Evaluation

<sup>3.1)</sup> To what extent did this course meet your needs and expectations?

n=8 av.=9 md=10 dev.=2.1

3.2) What was the overall quality of this course?

n=8 av.=9.1 md=10 dev.=2.1