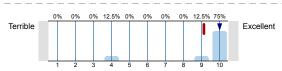

## 3. Overall Evaluation

<sup>3.1)</sup> To what extent did this course meet your needs and expectations?

n=8 av.=9 md=10 dev.=2.1

3.2) What was the overall quality of this course?

n=8 av.=9.1 md=10 dev.=2.1